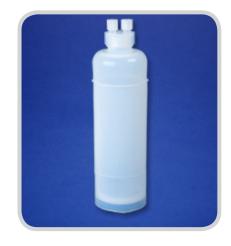

## **Designed for Larger Volumes**

Savillex pressure vessels are heavy-walled, PFA containers designed to accomodate larger volumes of material in high temperature and pressure applications. These containers can also be used to transfer large quantities of chemicals, or they can be utilized with our column components for a variety of other applications. Savillex offers three standard volumes and we can make larger volume units upon request.

In addition to our standard pressure vessel product offering, we also have the in-house capability to make custom configured pressure vessels to meet your specific volumes/lengths and fitting needs.

- Pressure vessels are 4.20" OD x 3.70" ID x customer defined length
- 75 PSI pressure rating up to 100° F
- Fittings are ¼" pipe and ½" pipe sizes
- Welded fitting adaptors available in tubing flare, MNPT, FNPT