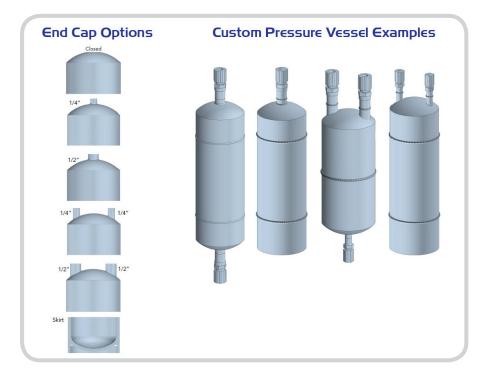

## Custom Pressure Vessels

In addition to our standard pressure vessel product offering, we also have the in-house capability to make custom configured pressure vessels to meet your specific volumes/lengths and fitting needs.

- Pressure vessels are 4.20" OD x 3.70" ID x customer defined length
- 75 PSI pressure rating up to 100° F
- Fittings are ¼" pipe and ½" pipe sizes
- Welded fitting adaptors available in tubing flare, MNPT, FNPT

Please see our custom capabilities and contact us to discuss your specific needs.